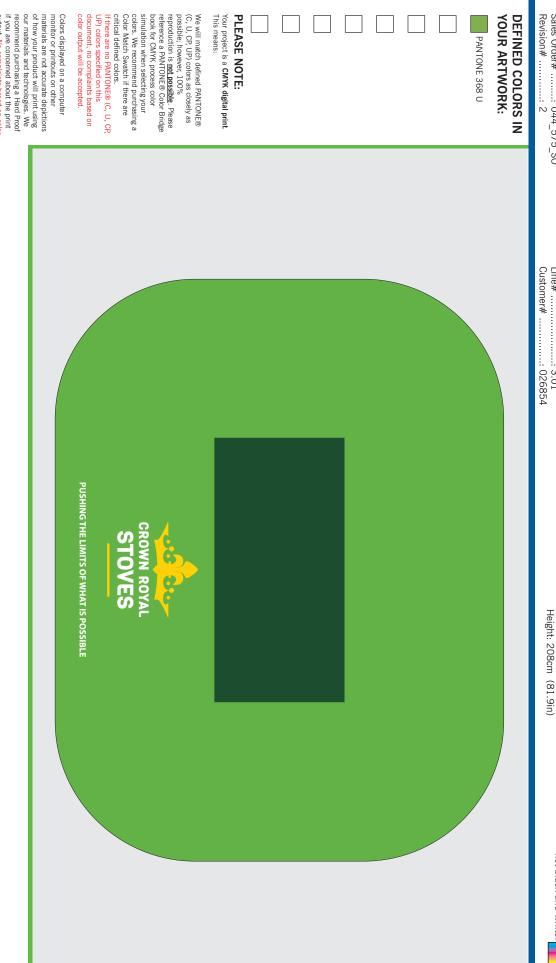

# **ARTWORK CHECKING REPORT**

 Date Created
 Line I

 Sales Order#
 044\_575\_SO

 Revision#
 2

 Custo

 Image Description
 TC\_4ft\_Rounded Corners

Line ID ......: IM\_003\_595\_441\_L Line# ...... 3.01 Customer# ...: 026854

#### WARNINGS

Print files with Artwork Warnings can be approved for printing, but will not achieve optimal print quality. Please approve or submit corrected artwork file.

PANTONE<sup>®</sup> color(s) were detected. An attempt to match these colors will be made. Due to the limitations of digital printing some PANTONE<sup>®</sup> colors cannot be matched with 100% accuracy.

No Failures Found

No Warnings Found

| D             |                         |
|---------------|-------------------------|
| Ì             | <u> </u>                |
| vint Ounstitu | Σ                       |
| 5             |                         |
| ŧ             | <u> </u>                |
| 5             | Τ                       |
|               | $\mathbf{T}$            |
|               | õ                       |
|               | $\mathbf{\Sigma}$       |
|               | D                       |
|               |                         |
|               | 5                       |
|               | $\mathbf{M}$            |
|               |                         |
|               | $\overline{\mathbf{O}}$ |
|               | $\leq$                  |
|               |                         |
|               | _                       |
|               | U                       |
|               | $\mathbf{\nabla}$       |
| ¥.            | 0                       |
| mano Docori   | ă                       |
| 2             | $\mathbf{\Sigma}$       |
| 5             |                         |
| ś.            |                         |

Date Created ......: 2017-08-15 Sales Order# .....: 044\_575\_S0 Print Quantity ...... 1

Customer# ..... 026854

> Width: 270cm (106.3in) **PRINT SIZE:**

not black and white.

Color Selection
 Print Size
 Artwork Layout