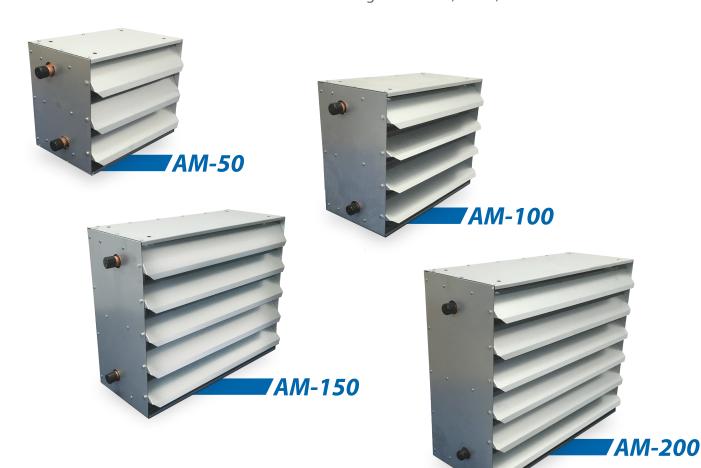

## HYDRONIC HANGING UNIT HEATERS

Our versatile hydronic hanging unit heaters are cost effective and easy to install. They feature one inch copper connections, adjustable louvers and a single speed fan.

The light weight, compact design of our heaters allows them to be used in a variety of applications including: garages, greenhouses, barns, and more.

| MODEL  | BTU'S   | WIDTH   | HEIGHT | DEPTH   | CFM   | WEIGHT | RETAIL    |
|--------|---------|---------|--------|---------|-------|--------|-----------|
| AM-50  | 50,000  | 15 3/4" | 12"    | 13 1/2" | 516   | 24 LBS | \$374.64  |
| AM-100 | 100,000 | 19 3/4" | 16"    | 14"     | 1,250 | 34 LBS | \$554.64  |
| AM-150 | 150,000 | 23 3/4" | 20"    | 15"     | 1,516 | 48 LBS | \$768.32  |
| AM-200 | 200,000 | 27 3/4" | 24"    | 16"     | 2,840 | 64 LBS | \$1054.04 |